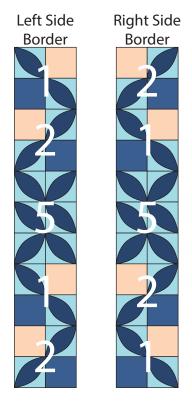

**10.** Sew together (1) **Block One** square, (1) **Block Two** square, (1) **Block Five** rectangle, (1) **Block One** square and (1) **Block Two** square, in that order from top to bottom, to make the **Left Side Border**.

**11.** Sew together (1) **Block Two** square, (1) **Block One** square, (1) **Block Five** rectangle, (1) **Block Two** square and (1) **Block One** square, in that order from top to bottom, to make the **Right Side Border**.