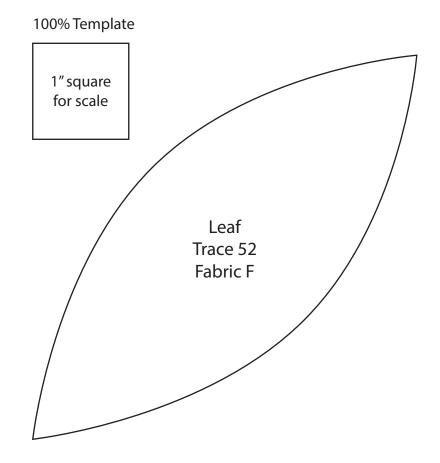

4. Refer to the diagram to arrange and press (1) F Leaf onto (1)  $\mathbf{E} 4 - 1/2^{"}$  square.

**5.** Finish the raw edges of each shape with a decorative stitch such as a buttonhole or satin stitch to make (1) Unit 1 square.

6. Repeat Steps 4-5 to make (28) Unit 1 squares total.

7. Repeat Steps 4-5 and refer to the diagram to make (24) Unit 2

squares.

Unit 2 make 24 E♠ F

**8.** Sew (1) **Unit 1** square to the left side of (1) C 4-1/2" square to make the top row. Sew (1)  $\mathbf{D}$  4-1/2" square to the left side of (1) **Unit 1** square to make the bottom row. Sew the (2) rows together lengthwise to make (1) 8-1/2" Block One square. Repeat to make (6) Block One squares total.