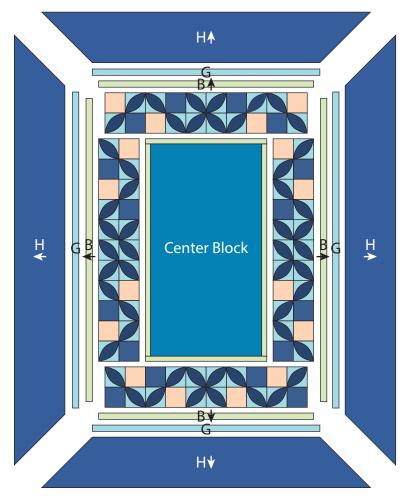

**10.** Sew together (1) **Block One** square, (1) **Block Two** square, (1) **Block Five** rectangle, (1) **Block One** square and (1) **Block Two** square, in that order from top to bottom, to make the **Left Side Border**.

**11.** Sew together (1) **Block Two** square, (1) **Block One** square, (1) **Block Five** rectangle, (1) **Block Two** square and (1) **Block One** square, in that order from top to bottom, to make the **Right Side Border**.

**12.** Sew together (1) **Block Two** square, (1) **Block Three** square, (1) **Block Six** square, (1) **Block Four** square and (1) **Block One** square, in that order from left to right, to make the **Top Border**.

**13.** Sew together (1) **Block One** square, (1) **Block Four** square, (1) **Block Six** square, (1) **Block Three** square and (1) **Block Two** square to make the **Bottom Border**.

## **QUILT ASSEMBLY**

**14.** Sew the **Left Side Border** and the **Right Side Border** to the left and right sides of the **Center Block**.

**15.** Sew the **Top Border** and the **Bottom Border** to the top and to the bottom of the **Center Block**.

#### BORDER ASSEMBLY *MEASURE WIDTH AND LENGTH OF THE QUILT TOP TO ENSURE B, G AND H BORDER SIZES, BELOW ARE OUR CUTTING SIZES.*

**16.** Sew **B** (1) 1-3/4" x (60-1/2") strip to each side of the **Center Block**. Sew (1) **B** 1-3/4" x (43") strip to the top and to the bottom of the **Center Block**.

**17.** Sew **G** (1)  $1-3/4" \ge (63")$  strip to each side of the **Center Block**. Sew (1) **G**  $1-3/4" \ge (45-1/2")$  strip to the top and to the bottom of the **Center Block**.

**18.** Center (1) **H** 10-1/2" x (89") strip on (1) side of the **Center Block** and pin in place. Start sewing the strip a 1/4" from the top edge of the block and stop a 1/4" from the bottom edge. **DO NOT TRIM THE EXCESS.** Repeat with the opposite side.