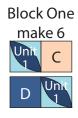

6. Repeat Steps 4-5 to make (28) Unit 1 squares total.

7. Repeat Steps 4-5 and refer to the diagram to make (24) Unit 2

squares.

Unit 2 make 24 E♠ F

**8.** Sew (1) **Unit 1** square to the left side of (1) C 4-1/2" square to make the top row. Sew (1)  $\mathbf{D}$  4-1/2" square to the left side of (1) **Unit 1** square to make the bottom row. Sew the (2) rows together lengthwise to make (1) 8-1/2" Block One square. Repeat to make (6) Block One squares total.