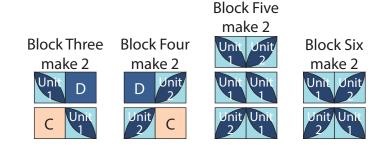

6. Repeat Steps 4-5 to make (28) Unit 1 squares total.

7. Repeat Steps 4-5 and refer to the diagram to make (24) Unit 2

squares.

Unit 2 make 24 E♠ F

**8.** Sew (1) **Unit 1** square to the left side of (1) C 4-1/2" square to make the top row. Sew (1)  $\mathbf{D}$  4-1/2" square to the left side of (1) **Unit 1** square to make the bottom row. Sew the (2) rows together lengthwise to make (1) 8-1/2" Block One square. Repeat to make (6) Block One squares total.

9. Repeat Step 8 and refer to the diagrams to make (6) Block Two squares, (2) Block Three squares, (2) Block Four squares, (2) Block Five rectangles and (2) Block Six squares.

BENARTEX, LLC • 132 WEST 36TH STREET, 4TH FLOOR • NEW YORK, NY 10018 • T:212-840-3250 • WWW.BENARTEX.COM