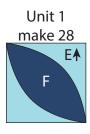

4. Refer to the diagram to arrange and press (1) F Leaf onto (1)  $\mathbf{E} 4 - 1/2^{"}$  square.

**5.** Finish the raw edges of each shape with a decorative stitch such as a buttonhole or satin stitch to make (1) Unit 1 square.

6. Repeat Steps 4-5 to make (28) Unit 1 squares total.

7. Repeat Steps 4-5 and refer to the diagram to make (24) Unit 2

squares.

Unit 2 make 24 E♠ F

**8.** Sew (1) **Unit 1** square to the left side of (1) C 4-1/2" square to make the top row. Sew (1)  $\mathbf{D}$  4-1/2" square to the left side of (1) **Unit 1** square to make the bottom row. Sew the (2) rows together lengthwise to make (1) 8-1/2" Block One square. Repeat to make (6) Block One squares total.