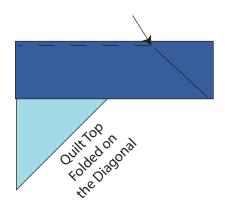

**19.** Repeat **Step 18** to sew (1) **H** 10-1/2" x (69") strip to the top and to the bottom of the **Center Block**, making sure to stop and start 1/4" away from each end of the block. To miter each corner, fold the **Center Block** on a diagonal, wrong side together. This should line up the strips from adjacent sides.

**20.** Starting at the sewn seam (represented by the arrow in the diagram below), draw a 45-degree line to the edge of the fabric. Sew on the drawn line. Trim the excess fabric leaving a 1/4" seam. Repeat this step with the remaining corners to make the quilt top.