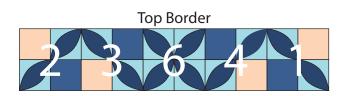

**12.** Sew together (1) **Block Two** square, (1) **Block Three** square, (1) **Block Six** square, (1) **Block Four** square and (1) **Block One** square, in that order from left to right, to make the **Top Border**.

**13.** Sew together (1) **Block One** square, (1) **Block Four** square, (1) **Block Six** square, (1) **Block Three** square and (1) **Block Two** square to make the **Bottom Border**.