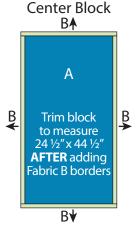

*Note: The arrows in figures* represent the fabric print direction. Pay attention to the fabric and unit orientations when assembling the various components.

**1.** Sew (1) **B** 2" x 42-1/2" strip to each side of the A 22-1/2" x 42-1/2" rectangle. Sew (1) **B** 2" x 25-1/2" strip to the top and to the bottom of the A rectangle. Trim the block to measure 24-1/2" x 44-1/2" to make the Center Block.